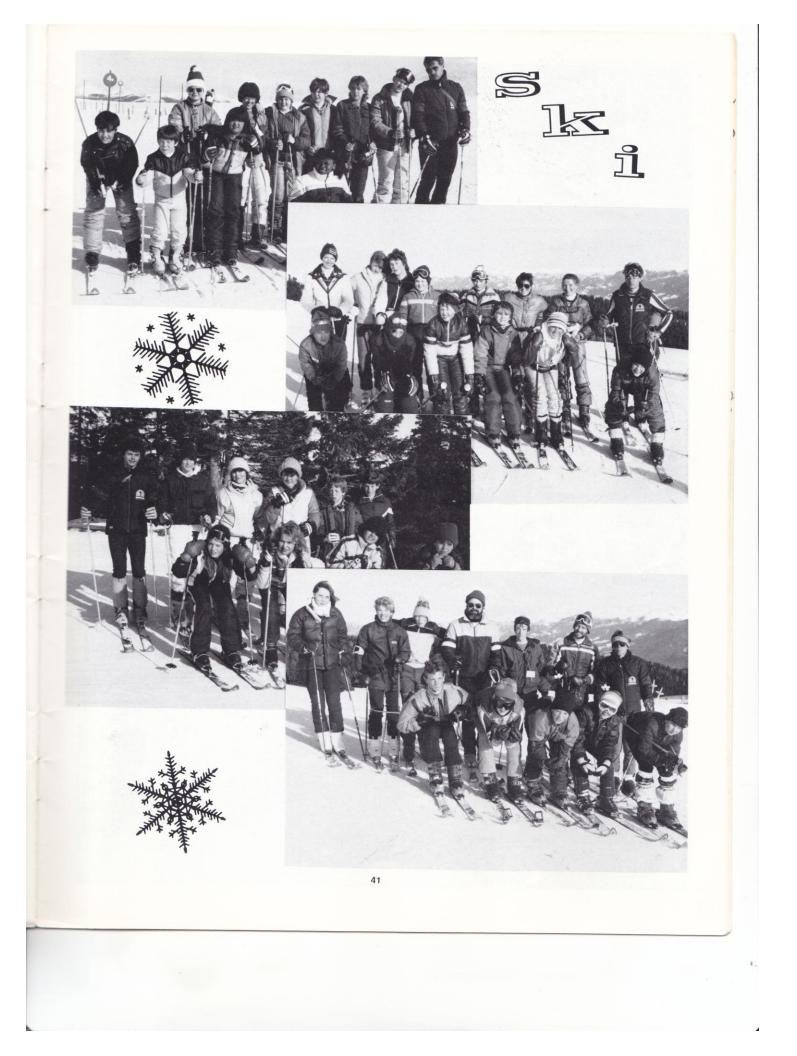

Eric Bowden Thanks for being a good homeword. Thend, and helping a tuck in the future. Awing tunch, & ord tuck in the future. Awing tunch, & ord tuck in the future. A liked snapping your neck

eens mice nowing you. teith g. but hist Tidding Mer but 1 June but 1 June